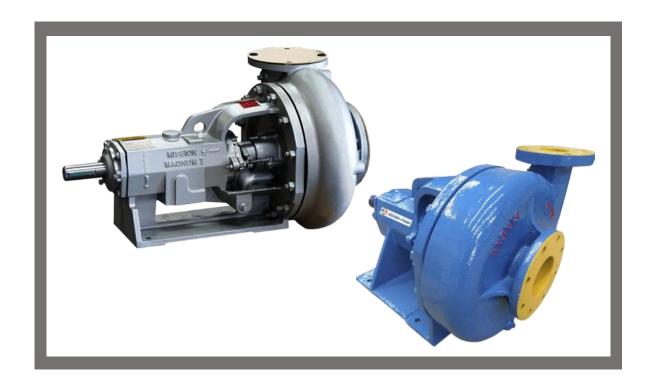

### **CENTRIFUGAL PUMPS**

We are dealing in Mud Tank Centrifugal Pumps Sizes 8x6x14, 6x5x14, 4x3x13