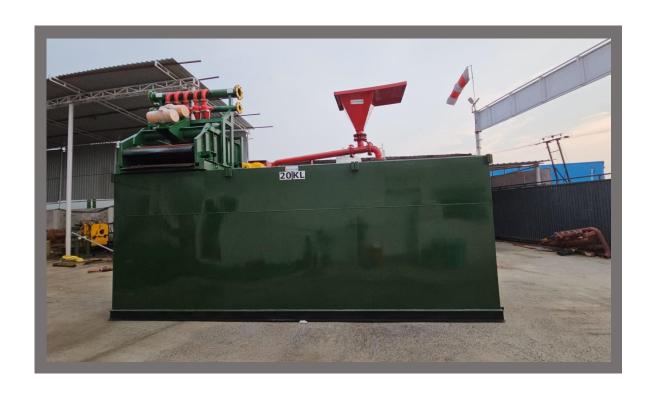

### **MUD STORAGE TANK**

We are the Manufacturer of all type of Mud Storage Tank From 20Kl to 60Kl, We manufacture it with heavy Agitator Gear Box

### MUD RECYCLING UNIT

We are the Manufacturer of all size Mud Mixing tank from 10Kl to 60Kl, We manufacture it to meet the Drilling Project Requirements