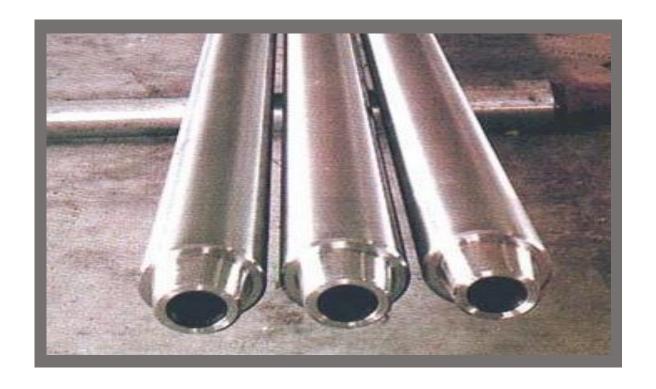

### **DRILL PIPES**

We are Dealing in Used & New Drill Pipes from NC-3 to 6-5/8 FH Length 4-1/2 Mtr to 9 Mtr