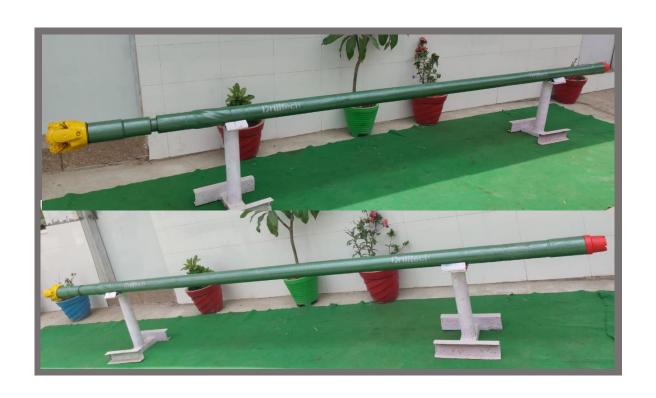

### **DRILL PIPES**

We are Dealing in Used & New Drill Pipes from NC-3 to 6-5/8 FH Length 4-1/2 Mtr to 9 Mtr