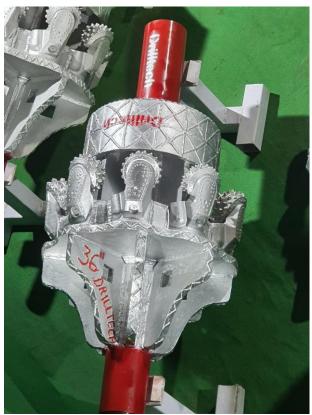

#### **DETAILED PRODUCT BROCHURE**

## (DHT) ROCK REAMER

We are the Manufacturer of Best Quality Hole Openers / Rock Reamers as per the Rig capacity and Ground Strata and sizes from 10" to 64" for 45Ton Rig to 500Ton Rig