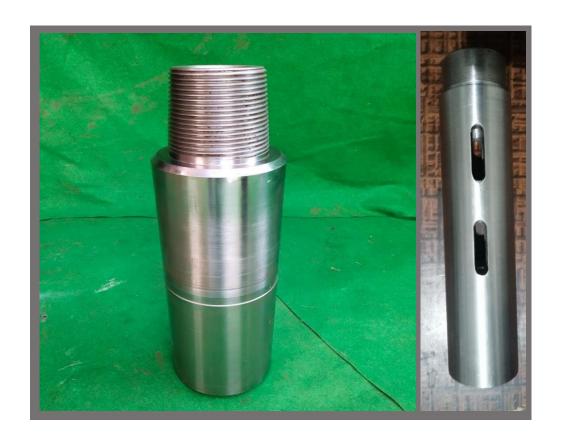

Sonde Housings
- □ Non-mag Monel
- ☐ Vice Mouth & Jaw
- ☐ Pilot Cable





#### **DETAILED PRODUCT BROCHURE**

### (DHT) CROSS - OVER SUB

We Deal in all type of Down Hole Tooling "Crossover Subs"







#### **DETAILED PRODUCT BROCHURE**

## (DHT) SAVER SUB

We Deal in all type of Down Hole Tooling "Saver Subs"







#### **DETAILED PRODUCT BROCHURE**

## (DHT) WEEPER SUB

We Deal in all type of Down Hole Tooling "Weeper Subs"







#### **DETAILED PRODUCT BROCHURE**

## (DHT) BENT SUB

We Deal in all type of Down Hole Tooling "Bent Subs"







#### **DETAILED PRODUCT BROCHURE**

## (DHT) SIDE - ENTRY SUB

We Deal in all type of Down Hole Tooling "Side – Entry Subs"







#### **DETAILED PRODUCT BROCHURE**

## (DHT) CAMERA SUB

We Deal in all type of Down Hole Tooling "Camera Subs"







#### **DETAILED PRODUCT BROCHURE**

## (DHT) ROCK REAMER

We are the Manufacturer of Best Quality Hole Openers / Rock Reamers as per the Rig capacity and Ground Strata and sizes from 10" to 64" for 45Ton Rig to 500Ton Rig

































#### **DETAILED PRODUCT BROCHURE**

## (DHT) BARREL REAMER

We are the Manufacturer of all type of Barrel Reamers in all Threads sizes from 12" to 64" for 45Ton Rig to 500Ton Rig which can be used in Hard clay, Sand, Powdered rock (Murom)

















#### **DETAILED PRODUCT BROCHURE**

### (DHT) FLY CUTTER

We are the Manufacturer best Quality Fly Cutters which are Very Useful for hard Ground, We manufacture it from 12" to 64" for 45Ton Rig to 500Ton Rig







#### **DETAILED PRODUCT BROCHURE**

### **ROCK REAMER FISHING TOOL**