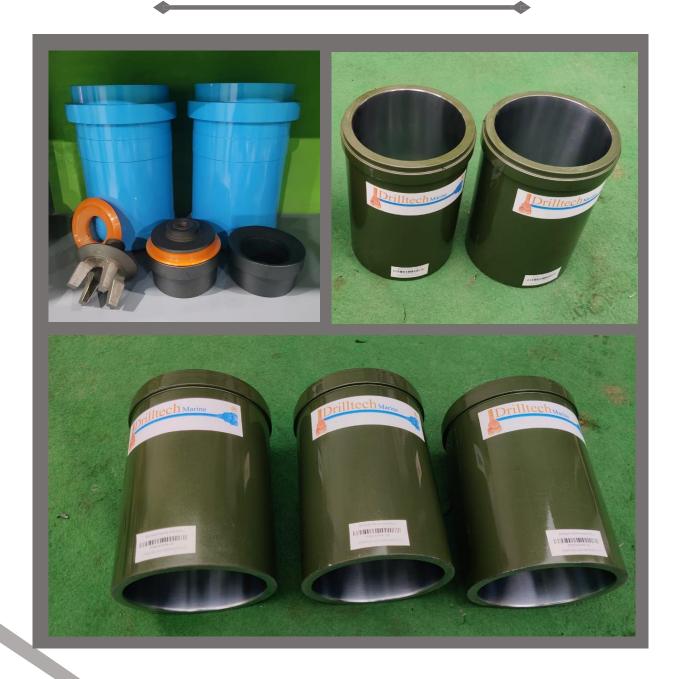

est Quality Hole Openers / Rock Reamers as per the Rig capacity and Ground Strata and sizes from 10" to 64" for 45Ton Rig to 500Ton Rig

































#### **DETAILED PRODUCT BROCHURE**

## (DHT) BARREL REAMER

We are the Manufacturer of all type of Barrel Reamers in all Threads sizes from 12" to 64" for 45Ton Rig to 500Ton Rig which can be used in Hard clay, Sand, Powdered rock (Murom)

















#### **DETAILED PRODUCT BROCHURE**

### (DHT) FLY CUTTER

We are the Manufacturer best Quality Fly Cutters which are Very Useful for hard Ground, We manufacture it from 12" to 64" for 45Ton Rig to 500Ton Rig







#### **DETAILED PRODUCT BROCHURE**

### **ROCK REAMER FISHING TOOL**























#### **DETAILED PRODUCT BROCHURE**

## MUD PUMP LINER 3NB350 160MM







#### **DETAILED PRODUCT BROCHURE**

# (DHT) DRILL PIPE DOUGHNUT

We are the Manufacturer of all size Drill Pipe Doughnut Drill pipe size form 89mm to 200mm Diameter It is useful to make Stuck Drill Pipe free from Hole







#### **DETAILED PRODUCT BROCHURE**

### **DRILL PIPES**

We are Dealing in Used & New Drill Pipes from NC-3 to 6-5/8 FH Length 4-1/2 Mtr to 9 Mtr







#### **DETAILED PRODUCT BROCHURE**

### PULLER HEADS







#### **DETAILED PRODUCT BROCHURE**

### **MUD SWIVEL**







#### **DETAILED PRODUCT BROCHURE**

#### SONDE HOUSING

We are the Manufacturer of Sonde Housing in 4145H Material, Torque 4" transmitter to 24" transmitter, Sonde Housing OD 102mm to 200mm







#### **DETAILED PRODUCT BROCHURE**

#### **VICE MOUTH & VICE JAW**

We are the Manufacturer of HD