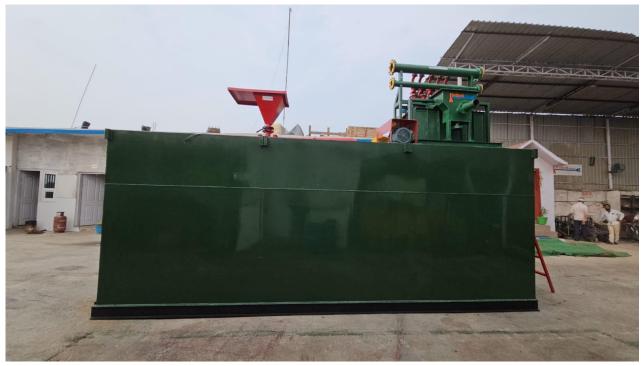

### **MUD STORAGE TANK**

We are the Manufacturer of all type of Mud Storage Tank From 20Kl to 60Kl, We manufacture it with heavy Agitator Gear Box