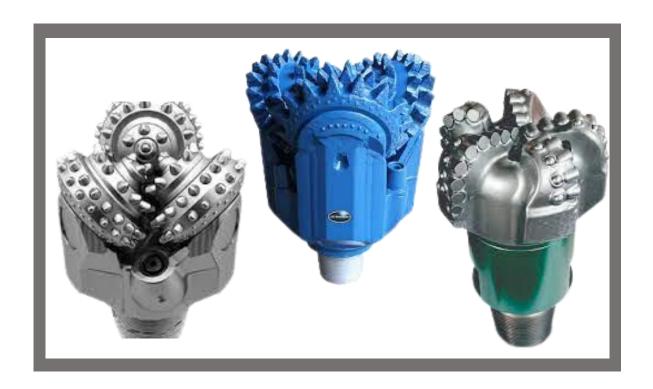

## (DHT) TRI - CONE DRILLBIT

We are Dealing in all type of Drilling bit (Tricone Bit, Mill Tooth Bit, PDC Bit, Trihog Bit and Pilot Shoe Bit)