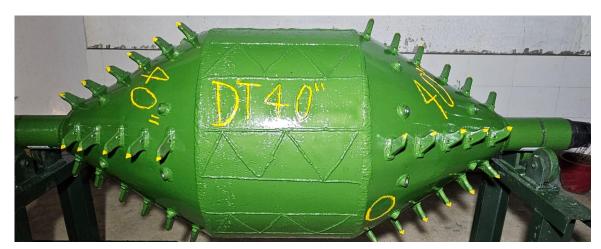

#### **DETAILED PRODUCT BROCHURE**

## (DHT) BARREL REAMER

We are the Manufacturer of all type of Barrel Reamers in all Threads sizes from 12" to 64" for 45Ton Rig to 500Ton Rig which can be used in Hard clay, Sand, Powdered rock (Murom)