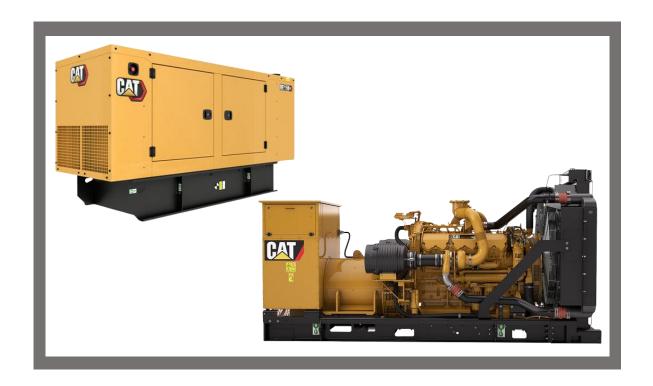

### **POWER GENERATORS**

We are dealing in used Power Generators from 25KVA to 500KVA Make – CAT, Cummins