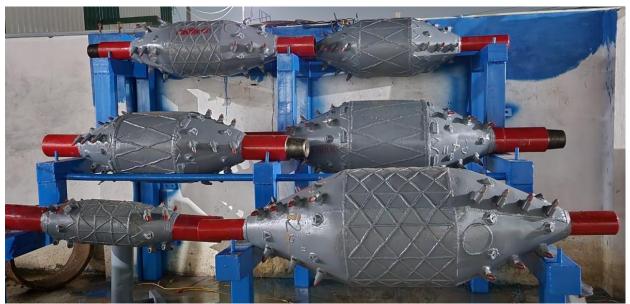

#### **DETAILED PRODUCT BROCHURE**

## (DHT) BARREL REAMER

We are the Manufacturer of all type of Barrel Reamers in all Threads sizes from 12" to 64" for 45Ton Rig to 500Ton Rig which can be used in Hard clay, Sand, Powdered rock (Murom)