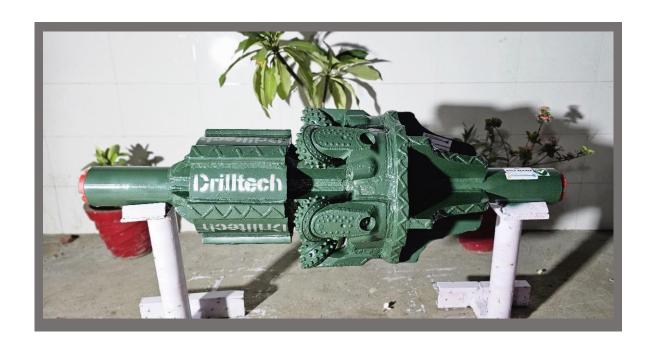

## (DHT) ROCK REAMER

We are the Manufacturer of Best Quality Hole Openers / Rock Reamers as per the Rig capacity and Ground Strata and sizes from 10" to 64" for 45Ton Rig to 500Ton Rig