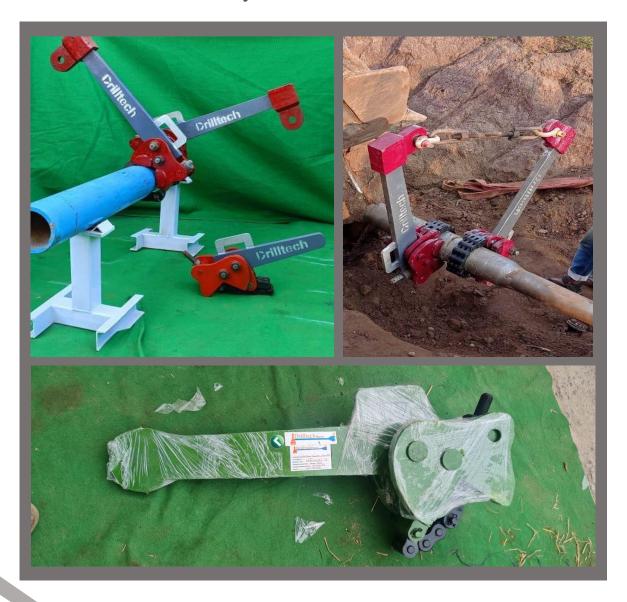

### **PULLING SWIVEL**

We are Manufacturing the pipe Pulling Swivel 40Ton to 50Ton Capacity