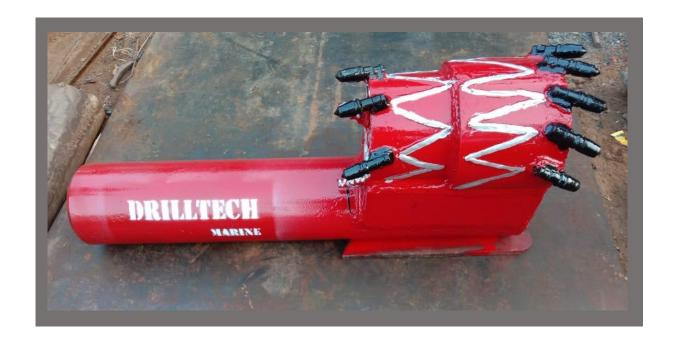

ER

We are the Manufacturer of all type of Barrel Reamers in all Threads sizes from 12" to 64" for 45Ton Rig to 500Ton Rig which can be used in Hard clay, Sand, Powdered rock (Murom)

















#### **DETAILED PRODUCT BROCHURE**

### (DHT) FLY CUTTER

We are the Manufacturer best Quality Fly Cutters which are Very Useful for hard Ground, We manufacture it from 12" to 64" for 45Ton Rig to 500Ton Rig







#### **DETAILED PRODUCT BROCHURE**

### **ROCK REAMER FISHING TOOL**























#### **DETAILED PRODUCT BROCHURE**

## MUD PUMP LINER 3NB350 160MM







#### **DETAILED PRODUCT BROCHURE**

# (DHT) DRILL PIPE DOUGHNUT

We are the Manufacturer of all size Drill Pipe Doughnut Drill pipe size form 89mm to 200mm Diameter It is useful to make Stuck Drill Pipe free from Hole







#### **DETAILED PRODUCT BROCHURE**

### **DRILL PIPES**

We are Dealing in Used & New Drill Pipes from NC-3 to 6-5/8 FH Length 4-1/2 Mtr to 9 Mtr







#### **DETAILED PRODUCT BROCHURE**

### PULLER HEADS







#### **DETAILED PRODUCT BROCHURE**

### **MUD SWIVEL**







#### **DETAILED PRODUCT BROCHURE**

#### SONDE HOUSING

We are the Manufacturer of Sonde Housing in 4145H Material, Torque 4" transmitter to 24" transmitter, Sonde Housing OD 102mm to 200mm







#### **DETAILED PRODUCT BROCHURE**

#### **VICE MOUTH & VICE JAW**

We are the Manufacturer of HDD Rig Vice Mouth & Vice Jaw

















#### **DETAILED PRODUCT BROCHURE**

## **KNUCKLE JOINTS**







#### **DETAILED PRODUCT BROCHURE**

### MUD MIXING TANK

We are the Manufacturer of all size Mud Mixing tank from 1