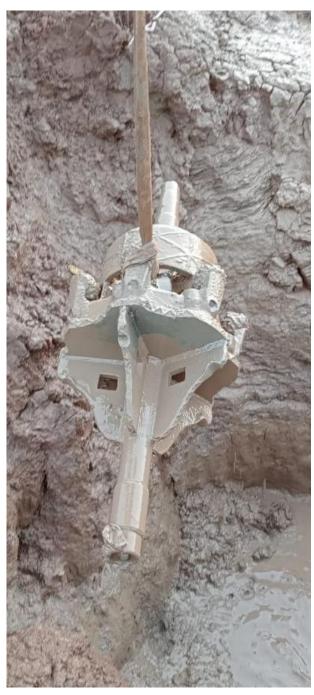

## (DHT) ROCK REAMER

We are the Manufacturer of Best Quality Hole Openers / Rock Reamers as per the Rig capacity and Ground Strata and sizes from 10" to 64" for 45Ton Rig to 500Ton Rig

## (DHT) BARREL REAMER

We are the Manufacturer of all type of Barrel Reamers in all Threads sizes from 12" to 64" for 45Ton Rig to 500Ton Rig which can be used in Hard clay, Sand, Powdered rock (Murom)

### (DHT) FLY CUTTER

We are the Manufacturer best Quality Fly Cutters which are Very Useful for hard Ground, We manufacture it from 12" to 64" for 45Ton Rig to 500Ton Rig