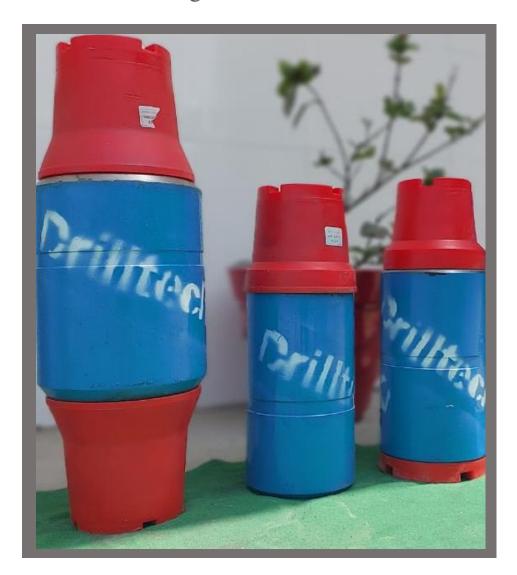

#### **DETAILED PRODUCT BROCHURE**

### (DHT) CROSS - OVER SUB

We Deal in all type of Down Hole Tooling "Crossover Subs"