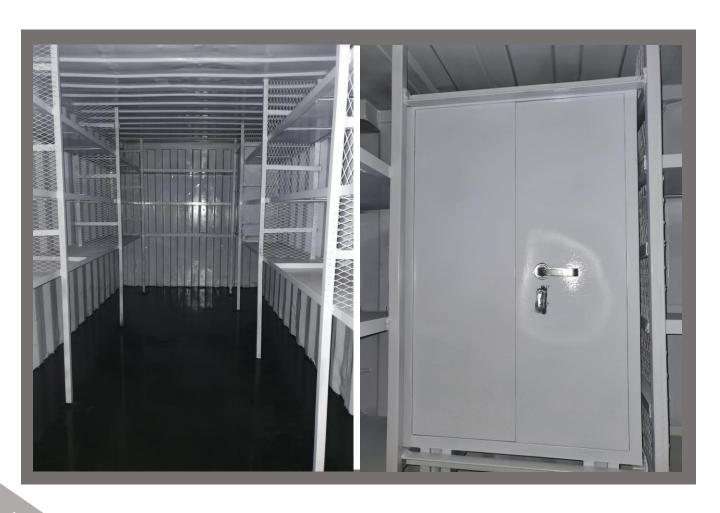

# FABRICATED STORE CONTAINERS

Material Storage with Racks and Lockers from 20FT to 40FT