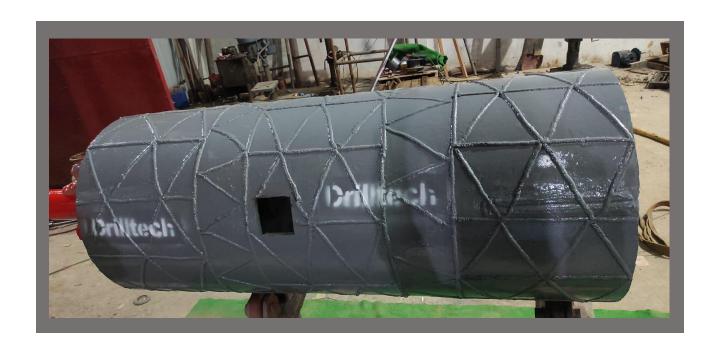

## (DHT) ROCK REAMER

We are the Manufacturer of Best Quality Hole Openers / Rock Reamers as per the Rig capacity and Ground Strata and sizes from 10" to 64" for 45Ton Rig to 500Ton Rig

## (DHT) BARREL REAMER

We are the Manufacturer of all type of Barrel Reamers in all Threads sizes from 12" to 64" for 45Ton Rig to 500Ton Rig which can be used in Hard clay, Sand, Powdered rock (Murom)

### (DHT) FLY CUTTER

We are the Manufacturer best Quality Fly Cutters which are Very Useful for hard Ground, We manufacture it from 12" to 64" for 45Ton Rig to 500Ton Rig