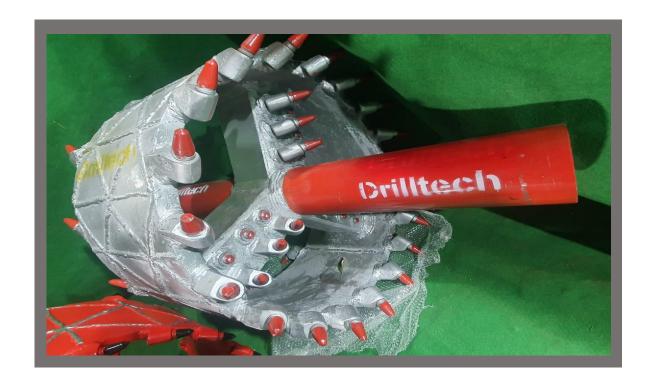

## (DHT) ROCK REAMER

We are the Manufacturer of Best Quality Hole Openers / Rock Reamers as per the Rig capacity and Ground Strata and sizes from 10" to 64" for 45Ton Rig to 500Ton Rig

## (DHT) BARREL REAMER

We are the Manufacturer of all type of Barrel Reamers in all Threads sizes from 12" to 64" for 45Ton Rig to 500Ton Rig which can be used in Hard clay, Sand, Powdered rock (Murom)

### (DHT) FLY CUTTER

We are the Manufacturer best Quality Fly Cutters which are Very Useful for hard Ground, We manufacture it from 12" to 64" for 45Ton Rig to 500Ton Rig