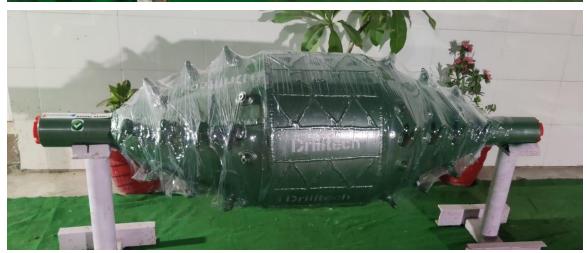

## (DHT) ROCK REAMER

We are the Manufacturer of Best Quality Hole Openers / Rock Reamers as per the Rig capacity and Ground Strata and sizes from 10" to 64" for 45Ton Rig to 500Ton Rig

## (DHT) BARREL REAMER

We are the Manufacturer of all type of Barrel Reamers in all Threads sizes from 12" to 64" for 45Ton Rig to 500Ton Rig which can be used in Hard clay, Sand, Powdered rock (Murom)

### (DHT) FLY CUTTER

We are the Manufacturer best Quality Fly Cutters which are Very Useful for hard Ground, We manufacture it from 12" to 64" for 45Ton Rig to 500Ton Rig