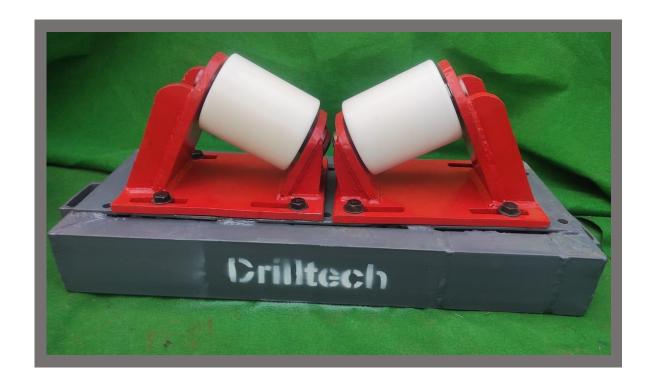

### PIPE ROLLERS

We are the Manufacturer of all types of pipe roller i.e. adjustable Pipe roller, Degree Pipe rollers from 4" to 48" Ø pipe

### **ABOUT**

Pipe Rollers are used for Pulling the Pipes, It Makes the pipe Pulling Easier by using the pipe rollers it protects the damages of pipe coating and external paints.

#### Types of Pipe Roller

We Manufacture different types of pipe roller as per the client and job requirements for pipe size 6" to 42".

# TECHNICAL SPECIFICATIONS OF BEST OF DRILLTECH

Adjustable Wheel type Pipe Roller PO Coated 6" to 42" Pipe

- (a). Coating Thk. 40mm (b) Wheel Size 20"
- (c). Pipe Roller Assembly Weight 635 Kgs