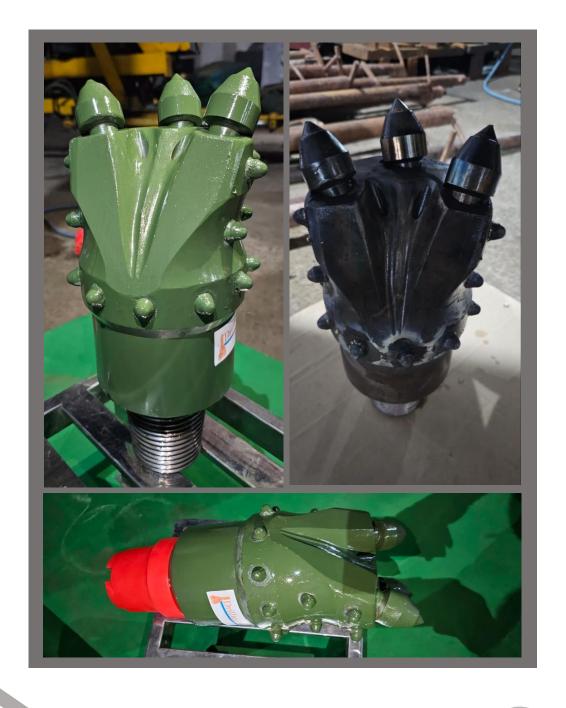

## (DHT) TRI - CONE DRILLBIT

We are Dealing in all type of Drilling bit (Tricone Bit, Mill Tooth Bit, PDC Bit, Trihog Bit and Pilot Shoe Bit)

## **PILOT SHOE BIT**