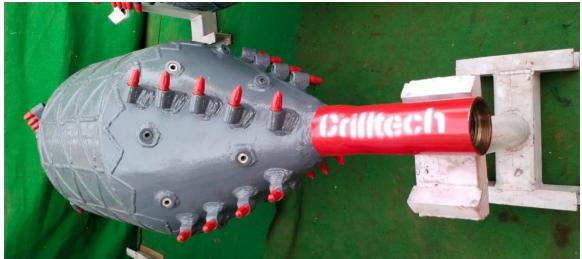

## (DHT) ROCK REAMER

We are the Manufacturer of Best Quality Hole Openers / Rock Reamers as per the Rig capacity and Ground Strata and sizes from 10" to 64" for 45Ton Rig to 500Ton Rig

## (DHT) BARREL REAMER

We are the Manufacturer of all type of Barrel Reamers in all Threads sizes from 12" to 64" for 45Ton Rig to 500Ton Rig which can be used in Hard clay, Sand, Powdered rock (Murom)

### (DHT) FLY CUTTER

We are the Manufacturer best Quality Fly Cutters which are Very Useful for hard Ground, We manufacture it from 12" to 64" for 45Ton Rig to 500Ton Rig