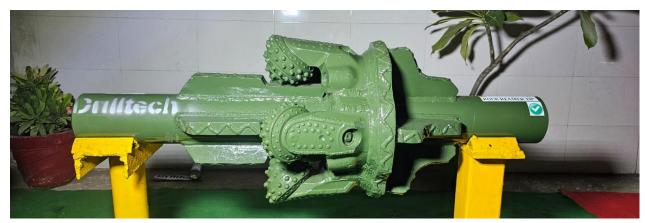

## (DHT) BARREL REAMER

We are the Manufacturer of all type of Barrel Reamers in all Threads sizes from 12" to 64" for 45Ton Rig to 500Ton Rig which can be used in Hard clay, Sand, Powdered rock (Murom)