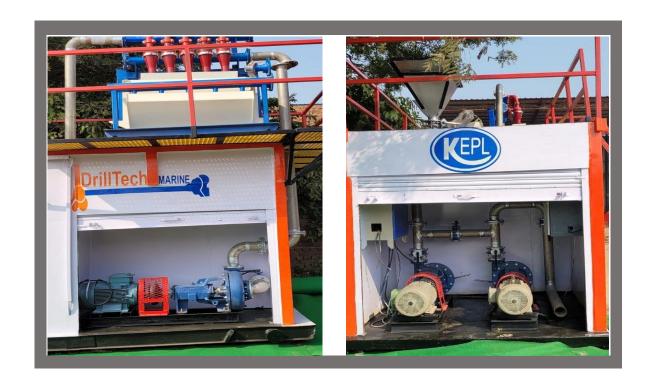

### **CENTRIFUGAL PUMPS**

We are dealing in Mud Tank Centrifugal Pumps Sizes 8x6x14, 6x5x14, 4x3x13

### **BOOSTER PUMP**

We are dealing in 20HP to 100HP Capacity Mud Transfer Pump (Booster Pump) with Diesel Engine and Electric Motor