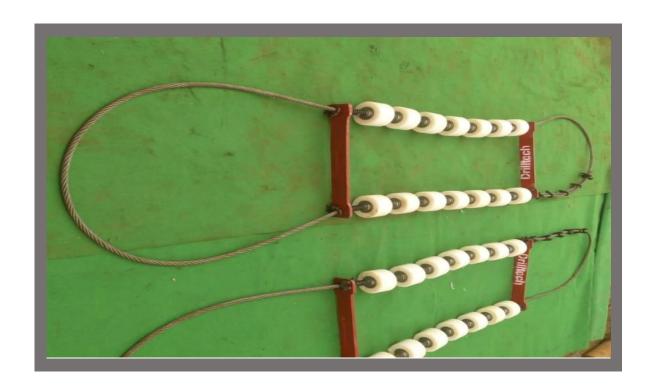

### PILOT CABLE

We are the Supplier of BEST Quality Drilling Pilot Cable, Which Stop The Trip in & Trip Out by Which You Save Lots of Bentonite and Fuels