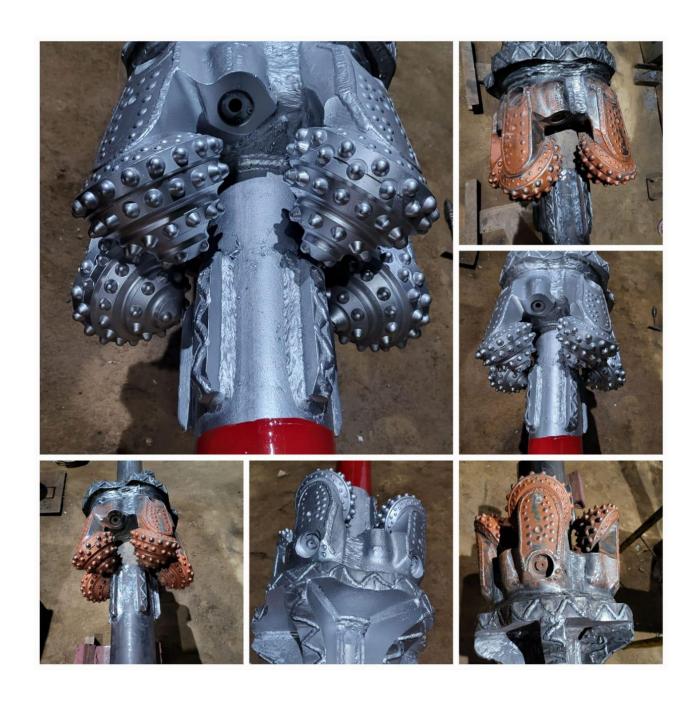

## (DHT) TRI - CONE DRILLBIT

We are Dealing in all type of Drilling bit (Tricone Bit, Mill Tooth Bit, PDC Bit, Trihog Bit and Pilot Shoe Bit)