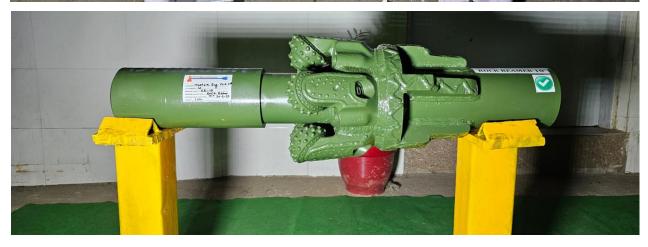

## (DHT) ROCK REAMER

We are the Manufacturer of Best Quality Hole Openers / Rock Reamers as per the Rig capacity and Ground Strata and sizes from 10" to 64" for 45Ton Rig to 500Ton Rig