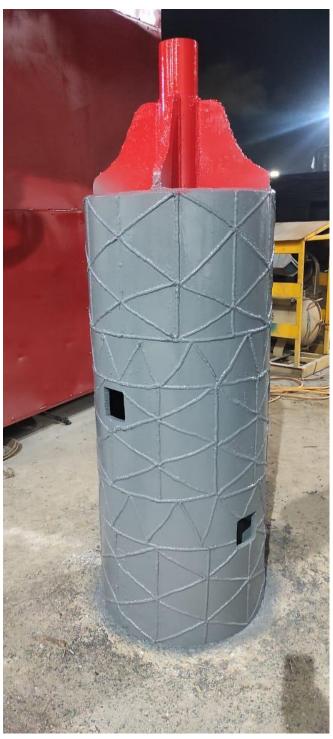

## (DHT) ROCK REAMER

We are the Manufacturer of Best Quality Hole Openers / Rock Reamers as per the Rig capacity and Ground Strata and sizes from 10" to 64" for 45Ton Rig to 500Ton Rig

## (DHT) BARREL REAMER

We are the Manufacturer of all type of Barrel Reamers in all Threads sizes from 12" to 64" for 45Ton Rig to 500Ton Rig which can be used in Hard clay, Sand, Powdered rock (Murom)

### (DHT) FLY CUTTER

We are the Manufacturer best Quality Fly Cutters which are Very Useful for hard Ground, We manufacture it from 12" to 64" for 45Ton Rig to 500Ton Rig