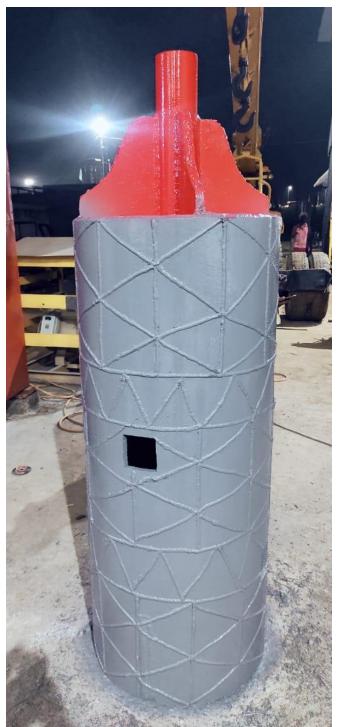

## (DHT) ROCK REAMER

We are the Manufacturer of Best Quality Hole Openers / Rock Reamers as per the Rig capacity and Ground Strata and sizes from 10" to 64" for 45Ton Rig to 500Ton Rig

## (DHT) BARREL REAMER

We are the Manufacturer of all type of Barrel Reamers in all Threads sizes from 12" to 64" for 45Ton Rig to 500Ton Rig which can be used in Hard clay, Sand, Powdered rock (Murom)

### (DHT) FLY CUTTER

We are the Manufacturer best Quality Fly Cutters which are Very Useful for hard Ground, We manufacture it from 12" to 64" for 45Ton Rig to 500Ton Rig