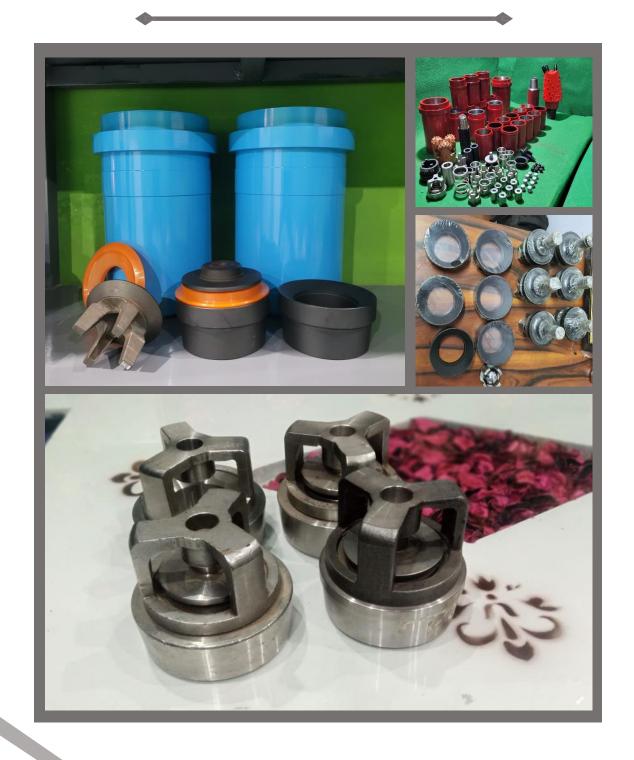

## MUD PUMP LINER 3NB350 160MM

## **KNUCKLE JOINTS**

### **MUD PUMP SPARE PARTS**