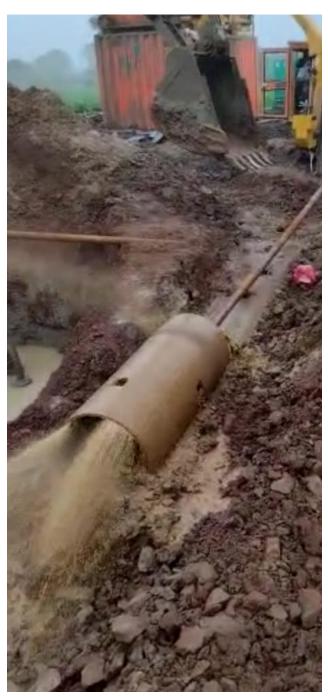

## (DHT) ROCK REAMER

We are the Manufacturer of Best Quality Hole Openers / Rock Reamers as per the Rig capacity and Ground Strata and sizes from 10" to 64" for 45Ton Rig to 500Ton Rig

## (DHT) BARREL REAMER

We are the Manufacturer of all type of Barrel Reamers in all Threads sizes from 12" to 64" for 45Ton Rig to 500Ton Rig which can be used in Hard clay, Sand, Powdered rock (Murom)

### (DHT) FLY CUTTER

We are the Manufacturer best Quality Fly Cutters which are Very Useful for hard Ground, We manufacture it from 12" to 64" for 45Ton Rig to 500Ton Rig