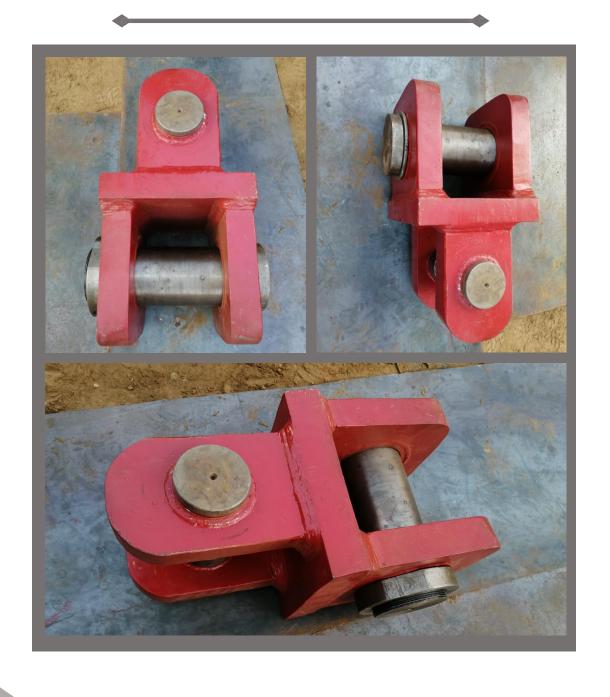

ze Drill Pipe Doughnut Drill pipe size form 89mm to 200mm Diameter It is useful to make Stuck Drill Pipe free from Hole







#### **DETAILED PRODUCT BROCHURE**

### **DRILL PIPES**

We are Dealing in Used & New Drill Pipes from NC-3 to 6-5/8 FH Length 4-1/2 Mtr to 9 Mtr







#### **DETAILED PRODUCT BROCHURE**

### PULLER HEADS







#### **DETAILED PRODUCT BROCHURE**

### **MUD SWIVEL**







#### **DETAILED PRODUCT BROCHURE**

#### SONDE HOUSING

We are the Manufacturer of Sonde Housing in 4145H Material, Torque 4" transmitter to 24" transmitter, Sonde Housing OD 102mm to 200mm







#### **DETAILED PRODUCT BROCHURE**

#### **VICE MOUTH & VICE JAW**

We are the Manufacturer of HDD Rig Vice Mouth & Vice Jaw

















#### **DETAILED PRODUCT BROCHURE**

## **KNUCKLE JOINTS**







#### **DETAILED PRODUCT BROCHURE**

### MUD MIXING TANK

We are the Manufacturer of all size Mud Mixing tank from 10,000Kl to 60,000Kl, We manufacture it to meet the Drilling Project Requirements







#### **DETAILED PRODUCT BROCHURE**

### **MUD STORAGE TANK**

We are the Manufacturer of all type of Mud Storage Tank From 20Kl to 60Kl, We manufacture it with heavy Agitator Gear Box







#### **DETAILED PRODUCT BROCHURE**

### **MUD PUMP SPARE PARTS**







#### **DETAILED PRODUCT BROCHURE**

### **TRIHAWK BIT**







#### **DETAILED PRODUCT BROCHURE**

### MUD RECYCLING UNIT

We are the Manufacturer of all size Mud Mixing tank from 10Kl to 60Kl, We manufacture it to meet the Drilling Project Requirements

















#### **DETAILED PRODUCT BROCHURE**

### PIPE ROLLERS

We