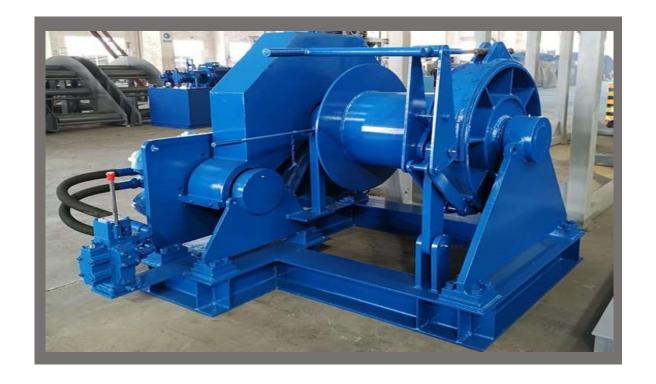

### HYDRAULIC WINCH

We are dealing in Hydraulic Winch Capacity 30Ton to 150Ton with Power Pack which are very useful in HDD