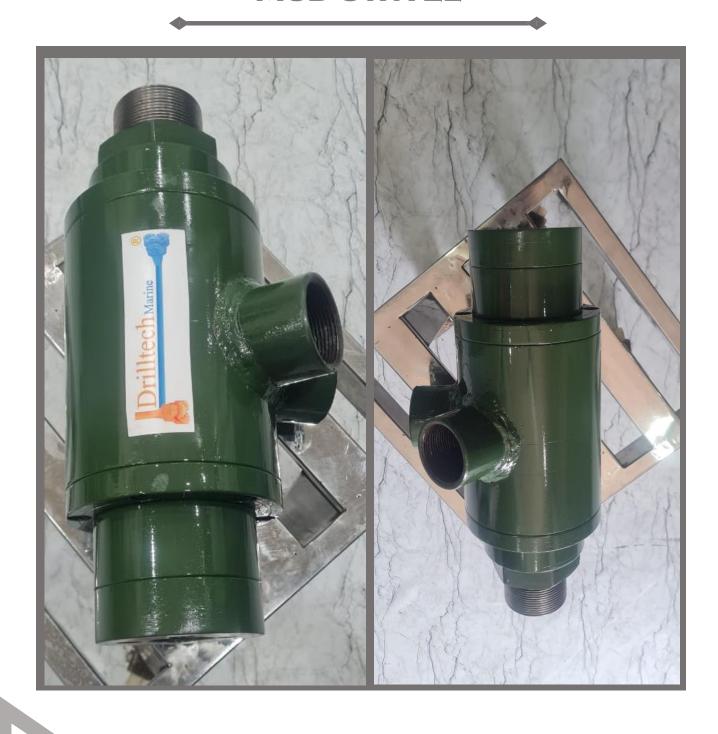

cturer best Quality Fly Cutters which are Very Useful for hard Ground, We manufacture it from 12" to 64" for 45Ton Rig to 500Ton Rig







#### **DETAILED PRODUCT BROCHURE**

### **ROCK REAMER FISHING TOOL**























#### **DETAILED PRODUCT BROCHURE**

## MUD PUMP LINER 3NB350 160MM







#### **DETAILED PRODUCT BROCHURE**

# (DHT) DRILL PIPE DOUGHNUT

We are the Manufacturer of all size Drill Pipe Doughnut Drill pipe size form 89mm to 200mm Diameter It is useful to make Stuck Drill Pipe free from Hole







#### **DETAILED PRODUCT BROCHURE**

### **DRILL PIPES**

We are Dealing in Used & New Drill Pipes from NC-3 to 6-5/8 FH Length 4-1/2 Mtr to 9 Mtr







#### **DETAILED PRODUCT BROCHURE**

### PULLER HEADS







#### **DETAILED PRODUCT BROCHURE**

### **MUD SWIVEL**







#### **DETAILED PRODUCT BROCHURE**

#### SONDE HOUSING

We are the Manufacturer of Sonde Housing in 4145H Material, Torque 4" transmitter to 24" transmitter, Sonde Housing OD 102mm to 200mm







#### **DETAILED PRODUCT BROCHURE**

#### **VICE MOUTH & VICE JAW**

We are the Manufacturer of HDD Rig Vice Mouth & Vice Jaw

















#### **DETAILED PRODUCT BROCHURE**

## **KNUCKLE JOINTS**







#### **DETAILED PRODUCT BROCHURE**

### MUD MIXING TANK

We are the Manufacturer of all size Mud Mixing tank from 10,000Kl to 60,000Kl, We manufacture it to meet the Drilling Project Requirements







#### **DETAILED PRODUCT BROCHURE**

### **MUD STORAGE TANK**

We are the Manufacturer of all type of Mud Storage Tank From 20Kl to 60Kl, We manufacture it with heavy Agitator Gear Box