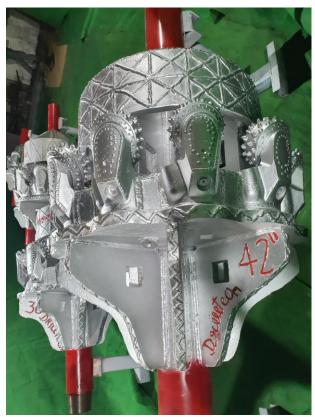

## (DHT) ROCK REAMER

We are the Manufacturer of Best Quality Hole Openers / Rock Reamers as per the Rig capacity and Ground Strata and sizes from 10" to 64" for 45Ton Rig to 500Ton Rig

## (DHT) BARREL REAMER

We are the Manufacturer of all type of Barrel Reamers in all Threads sizes from 12" to 64" for 45Ton Rig to 500Ton Rig which can be used in Hard clay, Sand, Powdered rock (Murom)