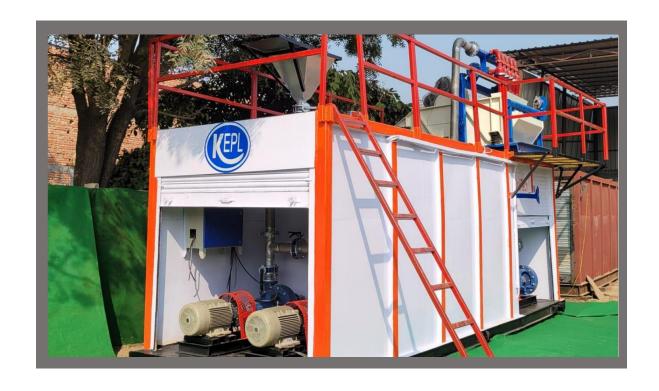

### MUD RECYCLING UNIT

We are the Manufacturer of all size Mud Mixing tank from 10Kl to 60Kl, We manufacture it to meet the Drilling Project Requirements