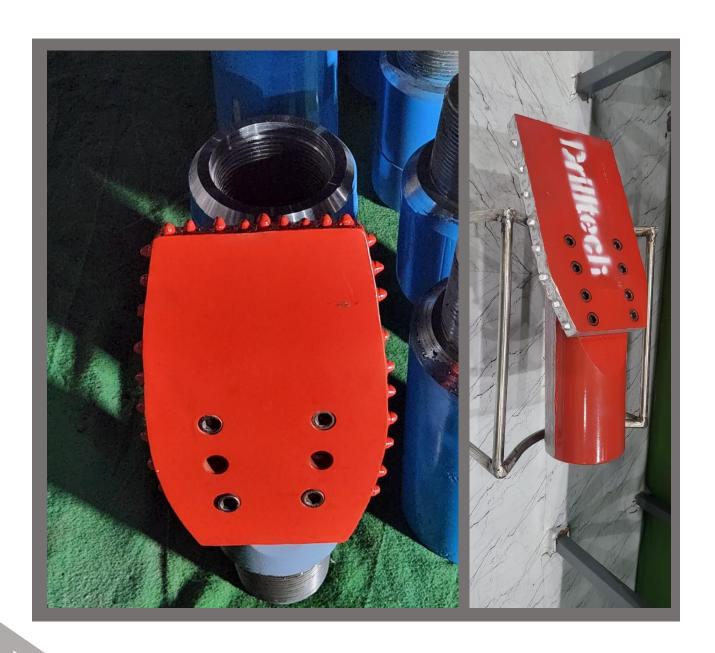

# (DHT) DRILL PIPE DOUGHNUT

We are the Manufacturer of all size Drill Pipe Doughnut Drill pipe size form 89mm to 200mm Diameter It is useful to make Stuck Drill Pipe free from Hole