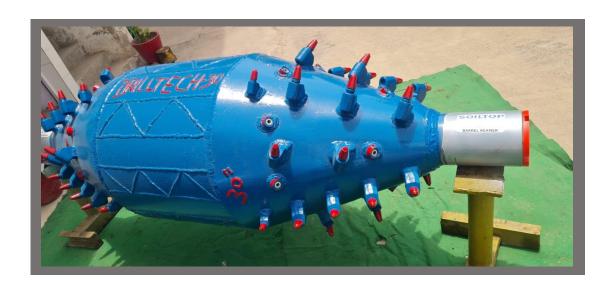

#### **DETAILED PRODUCT BROCHURE**

## (DHT) BARREL REAMER

We are the Manufacturer of all type of Barrel Reamers in all Threads sizes from 12" to 64" for 45Ton Rig to 500Ton Rig which can be used in Hard clay, Sand, Powdered rock (Murom)