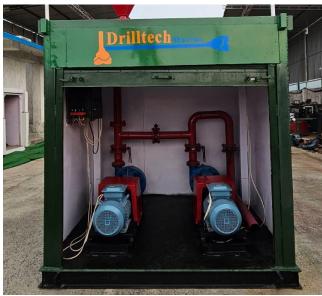

### **POWER GENERATORS**

We are dealing in used Power Generators from 25KVA to 500KVA Make – CAT, Cummins

### **BOOSTER PUMP**

We are dealing in 20HP to 100HP Capacity Mud Transfer Pump (Booster Pump) with Diesel Engine and Electric Motor