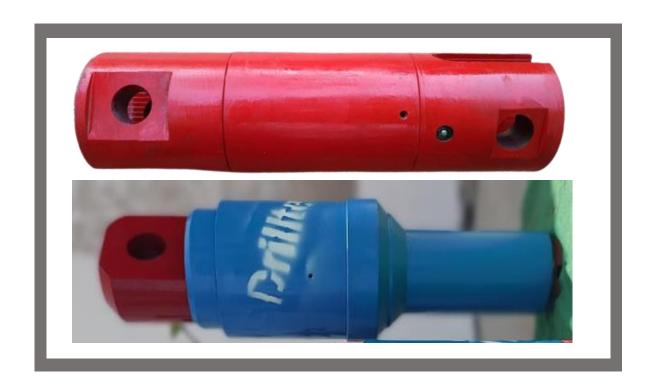

### (DHT) CROSS - OVER SUB

We Deal in all type of Down Hole Tooling "Crossover Subs"