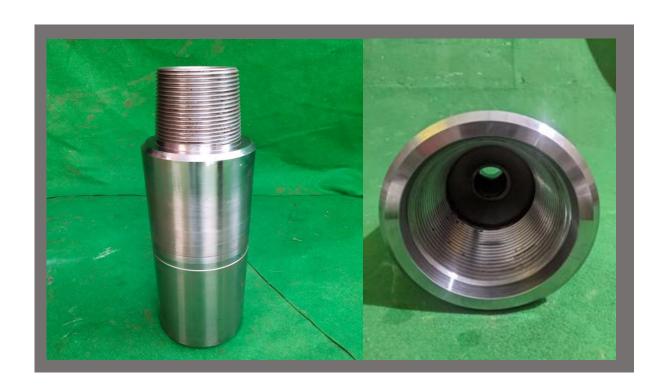

### (DHT) CROSS - OVER SUB

We Deal in all type of Down Hole Tooling "Crossover Subs"