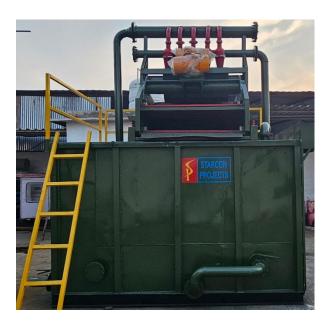

### MUD MIXING TANK

We are the Manufacturer of all size Mud Mixing tank from 10,000Kl to 60,000Kl, We manufacture it to meet the Drilling Project Requirements

### MUD RECYCLING UNIT

We are the Manufacturer of all size Mud Mixing tank from 10Kl to 60Kl, We manufacture it to meet the Drilling Project Requirements